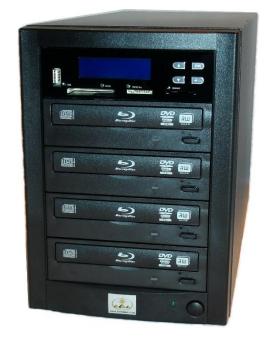

# The Intelligent Duplicator that Does More

Now, back up your important data from erasable memory cards or flash drives to archival CDs, DVDs and up to 100 GB BD or 128GB BDXL. The CRI ProFlash Duplicator is your all-in-one, stand-alone solution for data backup and disc duplication. No hard drive required. The CRI PFD has a compact and stylish design with multiple memory card and USB drive readers built in. Intelligent Multi-Session and Disc Spanning Technologies make data transfer as easy as one touch of a button. The CRI PFD is also a disc duplicator that copies up to three discs at a time in the 4-BD model.