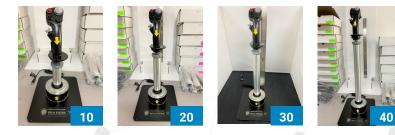

#### **30CM Extension Kit with 30CM Extension, cable and 4X spring (PN 783891)**

THRUSTMASTER HOTAS WARTHOG joystick extension is 30CM long. Shiny aluminum like the base plate. Includes a 33CM 5 pin din cable extension. Reported to be a much more responsive and realistic movement of the joystick to a real-world fixed-wing and rotary experience. The custom spring is @ 4X as strong as the spring which comes with the HOTAS. This is a modular system which includes a 10CM extension and cable and a 20CM extension and cable.

### HOTAS 130CM Extension and Cable (no spring) (PN 783851)

THRUSTMASTER HOTAS WARTHOG joystick extension is 30CM long. Shiny aluminum like the base plate. Includes a 33CM 5 pin din cable extension. Reported to be a much more responsive and realistic movement of the joystick to a real-world fixed-wing and rotary experience. This is a modular system which includes a 10CM extension and cable and a 20CM extension and cable.

We also have options to buy the spring separately. CD ROM Inc. (CRI) also makes a 10CM. 20CM. 30CM and 40CM extension. The 30CM and 40CM extensions also has a custom spring option which was designed with @ 4X the strength of the HOTAS COTS spring. The 30 and 40CM extension and spring were designed for real world fighter pilots. CRI extensions and springs made in the good ol' USA.