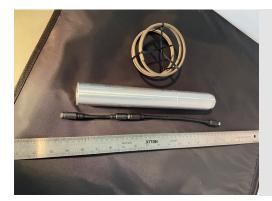

# **Thrustmaster HOTAS WARTHOG**

PN - 783891 HOTAS 30 CM Extension Kit PN - 783851 HOTAS 30CM Extension and Cable (no spring) MSRP - \$89.00 **PN -** 773861 THRUSTMASTER HOTAS

**MSRP -** \$119.00 **MSRP -** \$49.00

#### **30CM Extension Kit with 30CM Extension, cable and 4X spring (PN 783891)**

THRUSTMASTER HOTAS WARTHOG joystick extension is 30CM long. Shiny aluminum like the base plate. Includes a 33CM 5 pin din cable extension. Reported to be a much more responsive and realistic movement of the joystick to a real-world fixed-wing and rotary experience. The custom spring is @ 4X as strong as the spring which comes with the HOTAS. This is a modular system which includes a 10CM extension and cable and a 20CM extension and cable.

### HOTAS 130CM Extension and Cable (no spring) (PN 783851)

THRUSTMASTER HOTAS WARTHOG joystick extension is 30CM long. Shiny aluminum like the base plate. Includes a 33CM 5 pin din cable extension. Reported to be a much more responsive and realistic movement of the joystick to a real-world fixed-wing and rotary experience. This is a modular system which includes a 10CM extension and cable and a 20CM extension and cable.

#### **THRUSTMASTER HOTAS (PN 773861)**

THRUSTMASTER HOTAS (hands on throttle and stick) Warthog Custom Spring for 30CM and 40CM extensions. This spring was designed to be @ 4X stronger than the spring that comes standard with the HOTAS.