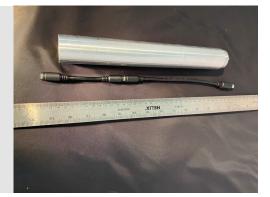

#### **30CM Extension Kit with 30CM Extension, cable and 4X spring (PN 783891)**

THRUSTMASTER HOTAS WARTHOG joystick extension is 30CM long. Shiny aluminum like the base plate. Includes a 33CM 5 pin din cable extension. Reported to be a much more responsive and realistic movement of the joystick to a real-world fixed-wing and rotary experience. The custom spring is @ 4X as strong as the spring which comes with the HOTAS. This is a modular system which includes a 10CM extension and cable and a 20CM extension and cable.

### HOTAS 130CM Extension and Cable (no spring) (PN 783851)

THRUSTMASTER HOTAS WARTHOG joystick extension is 30CM long. Shiny aluminum like the base plate. Includes a 33CM 5 pin din cable extension. Reported to be a much more responsive and realistic movement of the joystick to a real-world fixed-wing and rotary experience. This is a modular system which includes a 10CM extension and cable and a 20CM extension and cable.