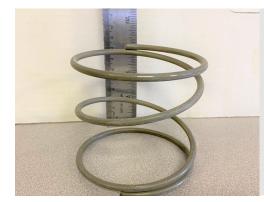

#### **THRUSTMASTER HOTAS (PN 773861)**

THRUSTMASTER HOTAS (hands on throttle and stick) Warthog Custom Spring for 30CM and 40CM extensions. This spring was designed to be @ 4X stronger than the spring that comes standard with the HOTAS.

We also have options to buy the spring separately. CD ROM Inc. (CRI) also makes a 10CM. 20CM. 30CM and 40CM extension. The 30CM and 40CM extensions also has a custom spring option which was designed with @ 4X the strength of the HOTAS COTS spring. The 30 and 40CM extension and spring were designed for real world fighter pilots. CRI extensions and springs made in the good ol' USA.